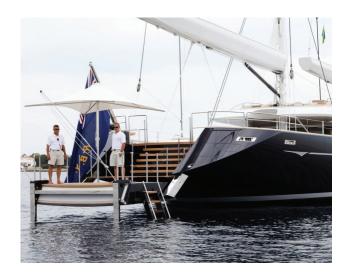

# **Swim Stairs**

Stepping into crystal-clear blue waters is one of yachting's great pleasures and C-Quip's swim stairs make it effortless.

At the touch of a button, hydraulic stairs - which are housed inside the swim platform - gently lower into the water. Wide non-slip teak steps and a 20 degree incline make it easy for everyone to use. And the carbon fibre frame means they are lightweight and durable too.

#### Easy storage

C-Quip's swim stairs are easy to operate and ergonomically designed. Press a button and they smoothly extend down into the water. Then after your swim, the stairs retract neatly to be housed within your vessel's swim platform.