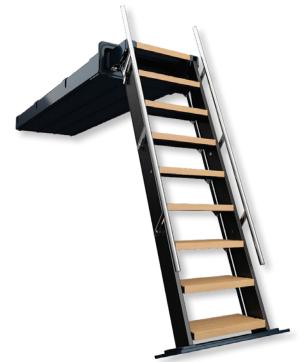

#### Construction

#### Stairs:

Carbon fibre pre-impregnated monocoque construction

#### Housing and Fittings:

316 stainless steel

#### Paint finish:

Clear coat carbon fibre or yacht colour scheme

Steps: Sustainably sourced teak