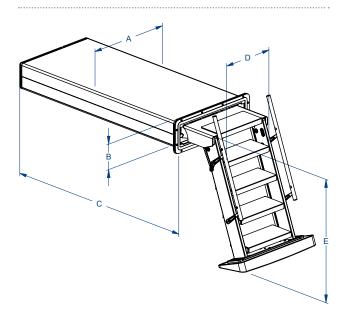

#### Key measurements

#### Technical information

| Dimensions                                     | 5 Step    | 6 Step    | 7 Step    | 8 Step    | 9 Step    |
|------------------------------------------------|-----------|-----------|-----------|-----------|-----------|
| Housing width (mm) - A:                        | 982       | 982       | 982       | 982       | 982       |
| Housing height (mm) - B:                       | 282       | 282       | 282       | 282       | 282       |
| Housing length (mm) - C:                       | 2290      | 2596      | 2902      | 3208      | 3514      |
| Step width (mm ) - D:                          | 620       | 620       | 620       | 620       | 620       |
| Bottom of stairs to top step height (mm) - E*: | 1372      | 1657      | 1942      | 2227      | 2512      |
| Operating system:                              | Hydraulic | Hydraulic | Hydraulic | Hydraulic | Hydraulic |

\*Lower 3 steps require 800mm under waterline