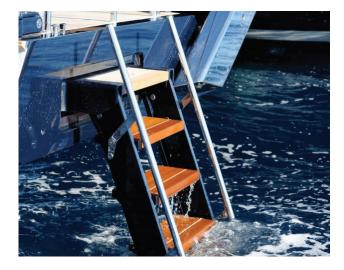

# **Swim Stairs**

Stepping into crystal-clear blue waters is one of yachting's great pleasures and C-Quip's swim stairs make it effortless.

At the touch of a button, hydraulic stairs - which are housed inside the swim platform - gently lower into the water. Wide non-slip teak steps and a 20 degree incline make it easy for everyone to use. And the carbon fibre frame means they are lightweight and durable too.

#### Easy storage

C-Quip's swim stairs are easy to operate and ergonomically designed. Press a button and they smoothly extend down into the water. Then after your swim, the stairs retract neatly to be housed within your vessel's swim platform.