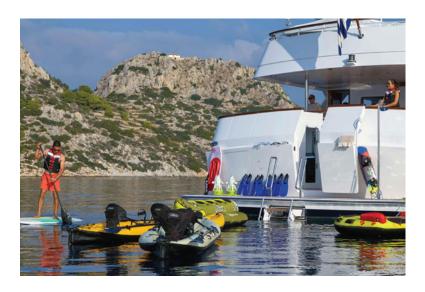

# **Swim Stairs**

Stepping into crystal-clear blue waters is one of yachting's great pleasures and C-Quip's swim stairs make it effortless.

At the touch of a button, hydraulic stairs - which are housed inside the swim platform - gently lower into the water. Wide non-slip teak steps and a 20 degree incline make it easy for everyone to use. And the carbon fibre frame means they are lightweight and durable too.

#### Easy storage

C-Quip's swim stairs are easy to operate and ergonomically designed. Press a button and they smoothly extend down into the water. Then after your swim, the stairs retract neatly to be housed within your vessel's swim platform.